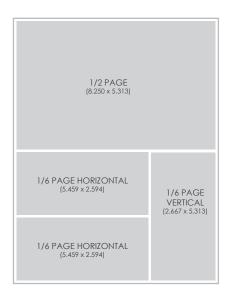

#### AD RESERVATION DEADLINES:

PRINT: December 31, 2021

DIGITAL: January 14, 2022

AD PAYMENT DUE: January 28, 2022

|                     | Member<br>PRINT | Non-Member<br>PRINT | Member<br>DIGITAL | Non-Member<br>DIGITAL | Ad Sizes                       |
|---------------------|-----------------|---------------------|-------------------|-----------------------|--------------------------------|
| Full Page           | \$850           | \$1,020             | \$425             | \$510                 | 8.75 x 11.25 (including bleed) |
| 1/2 Page            | \$450           | \$540               | \$225             | \$270                 | 8.250 x 5.313                  |
| 1/6 Page Horizontal | \$250           | \$300               | \$125             | \$150                 | 5.459 x 2.594                  |
| 1/6 Page Vertical   | \$250           | \$300               | \$125             | \$150                 | 2.667 x 5.313                  |