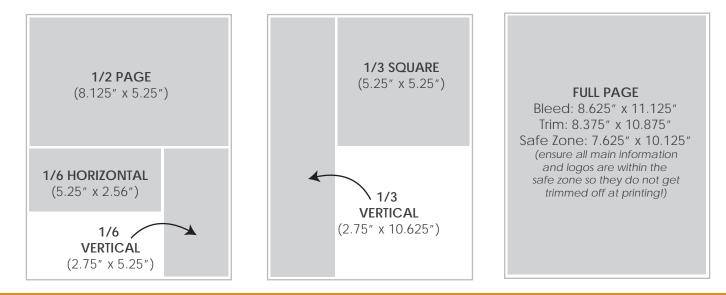

# VISIT MAGAZINE

|                     | Member 2x<br>Issue Rate | Member 1x<br>Issue Rate | Non-Member<br>Issue Rate* | Ad Sizes                               |
|---------------------|-------------------------|-------------------------|---------------------------|----------------------------------------|
| Back Cover          | \$2,550                 | \$2,600                 | \$3,250                   | 8.625" wide x 11.125" tall (see notes) |
| Inside Front Cover  | \$1,550                 | \$1,600                 | \$1,925                   | 8.625" wide x 11.125" tall (see notes) |
| Inside Back Cover   | \$1,550                 | \$1,600                 | \$1,925                   | 8.625" wide x 11.125" tall (see notes) |
| Full Page           | \$875                   | \$900                   | \$1,125                   | 8.625" wide x 11.125" tall (see notes) |
| 1/2 Page            | \$575                   | \$600                   | \$690                     | 8.125" wide x 5.25" tall               |
| 1/3 Page Square     | \$450                   | \$475                   | \$530                     | 5.25" wide x 5.25" tall                |
| 1/3 Page Vertical   | \$450                   | \$475                   | \$530                     | 2.75" wide x 10.625" tall              |
| 1/6 Page Horizontal | \$300                   | \$325                   | \$400                     | 5.25" wide x 2.56" tall                |
| 1/6 Page Vertical   | \$300                   | \$325                   | \$400                     | 2.75" wide x 5.25" tall                |